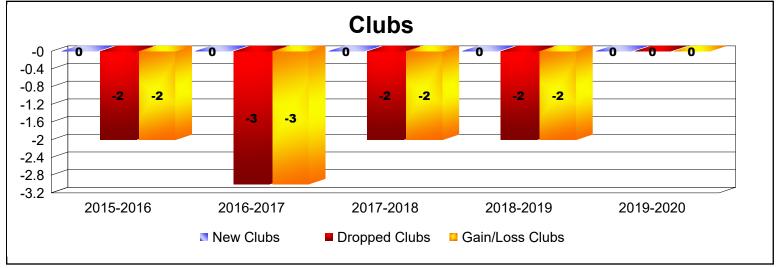

District 25 D

As of June 2020 Cumulative

| Year      | New<br>Clubs | Dropped<br>Clubs | Gain/<br>Loss<br>Clubs | New<br>Members | Charter<br>Members | Reinstate<br>Members | Transfer<br>Members | Total<br>Member<br>Added | Total<br>Members<br>Dropped | Gain/<br>Loss<br>Members |
|-----------|--------------|------------------|------------------------|----------------|--------------------|----------------------|---------------------|--------------------------|-----------------------------|--------------------------|
| 2015-2016 | 0            | -2               | -2                     | 115            | 2                  | 6                    | 2                   | 125                      | -169                        | -44                      |
| 2016-2017 | 0            | -3               | -3                     | 82             | 1                  | 6                    | 3                   | 92                       | -171                        | -79                      |
| 2017-2018 | 0            | -2               | -2                     | 101            | 0                  | 3                    | 4                   | 108                      | -152                        | -44                      |
| 2018-2019 | 0            | -2               | -2                     | 107            | 0                  | 8                    | 5                   | 120                      | -136                        | -16                      |
| 2019-2020 | 0            | 0                | 0                      | 90             | 0                  | 3                    | 9                   | 102                      | -136                        | -34                      |
| Average   | 0            | -2               | -2                     | 99             | 1                  | 5                    | 5                   | 109                      | -153                        | -43                      |