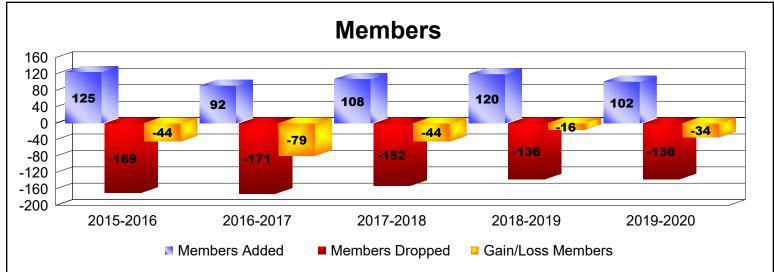

District 25 D

As of June 2020 Cumulative

| Year      | New<br>Clubs | Dropped<br>Clubs | Gain/<br>Loss<br>Clubs | New<br>Members | Charter<br>Members | Reinstate<br>Members | Transfer<br>Members | Total<br>Member<br>Added | Total<br>Members<br>Dropped | Gain/<br>Loss<br>Members |
|-----------|--------------|------------------|------------------------|----------------|--------------------|----------------------|---------------------|--------------------------|-----------------------------|--------------------------|
| 2015-2016 | 0            | -2               | -2                     | 115            | 2                  | 6                    | 2                   | 125                      | -169                        | -44                      |
| 2016-2017 | 0            | -3               | -3                     | 82             | 1                  | 6                    | 3                   | 92                       | -171                        | -79                      |
| 2017-2018 | 0            | -2               | -2                     | 101            | 0                  | 3                    | 4                   | 108                      | -152                        | -44                      |
| 2018-2019 | 0            | -2               | -2                     | 107            | 0                  | 8                    | 5                   | 120                      | -136                        | -16                      |
| 2019-2020 | 0            | 0                | 0                      | 90             | 0                  | 3                    | 9                   | 102                      | -136                        | -34                      |
| Average   | 0            | -2               | -2                     | 99             | 1                  | 5                    | 5                   | 109                      | -153                        | -43                      |